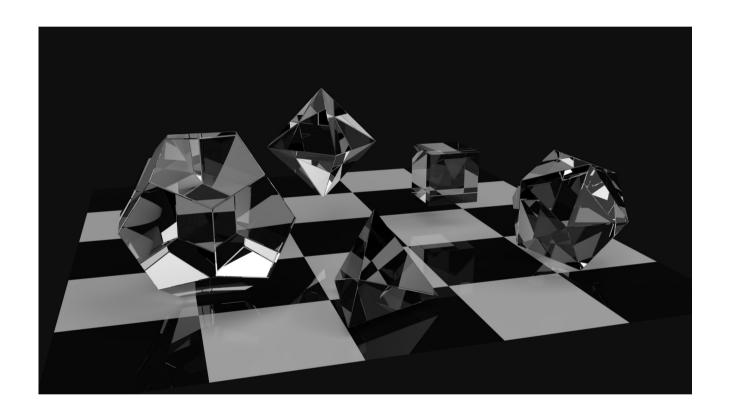

# Crystal Grids

Setting intentions to raise vibrations

By Moonlight Sisters

### Awakening the Life Code Patterns



Remembering Who You Are



# All consciousness is based on Sacred Geometry

Life was created from a spark of light with a geometrical pattern, a divine order and a higher state of consciousness.

Understanding sacred geometry opens one's path to inner and outer existence.

The past, present and future. Our intuitive connection to all.



## Humans have been creating sanctuaries since ancient times, to protect their homes and land.

To create your own sanctuary at home you can use stones, crystals and other holy objects you keep sacred.

Follow your heart intuition & All will be well.



#### Platonic Solids



Building blocks
of
All life existence

### Love is Energy



& Energy is All that is

# Start with an Intention from the

- 1. Choose your Grid.
- 2. Choose your Stones.
- 3. Position your North (highest point) according to the Magnetic North of your location (you can use your cell phone compass app).
- 4. Start from the center choosing the Focus Stone.
- 5. Move out from the center of the grid by placing the other stones and following the lines.
- 6. When you are happy with the layout, you are ready to activate your grid
- 7. To activate it make 3 circles clockwise with the palm of your hand facing the stones.
- 8. Then make 3 circles counter-clockwise, and again 3 circles clockwise.
- 9. Then slowly raise your hand toward the sky.

Your Crystal Grid is Activated!

The layout you choose